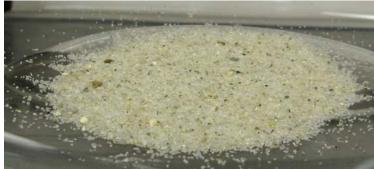

| Beach Sand        |                     |
|-------------------|---------------------|
| Composition:      | ~100% Quartz        |
| Grain size:       | Fine sand           |
| Source:           | Longshore transport |
| Location:         | Carmel              |
| Source of picture | K. Wiese            |