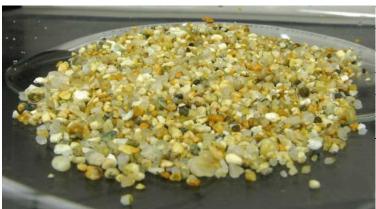

| Beach Sand        | each Sand                       |  |
|-------------------|---------------------------------|--|
| Composition:      | Feldspar, Quartz, and Granite   |  |
| Grain size:       | Coarse sands and gravels        |  |
| Source:           | Local cliffs (Montara Mountain) |  |
| Location:         | Moss Beach                      |  |
| Source of picture | K. Wiese                        |  |