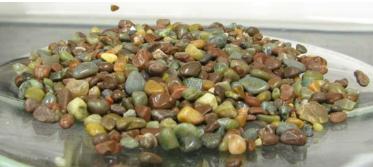

|   | Beach Sand        |                              |
|---|-------------------|------------------------------|
| , | Composition:      | ~100% chert and serpentinite |
| į | Grain size:       | Gravels                      |
| - | Source:           | Local Rocks                  |
| į | Location:         | Rodeo Beach                  |
| 9 | Source of picture | K. Wiese                     |