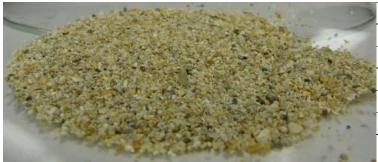

| Beach Sand        | each Sand                                                                                      |  |
|-------------------|------------------------------------------------------------------------------------------------|--|
| Composition:      | Mostly Quartz and Magnetite, with some<br>Mudstone, Basalt, Chert, Serpentinite, and<br>Shells |  |
| Grain size:       | Fine and Medium sand                                                                           |  |
| Source:           | Offshore sand dunes (ancient longshore transport) and some Local rock erosion                  |  |
| Location:         | Ocean Beach                                                                                    |  |
| Source of picture | K. Wiese                                                                                       |  |